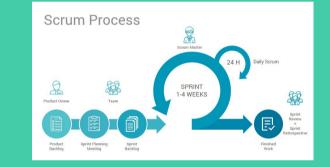

### Scrum Process

#### **STANDARDS**

V-Modell, SA/SD, UML, MVC- Konzept, Qt, MFC, ISO 26262, DO-178C, agile Sofwaredevelopment, Scrum